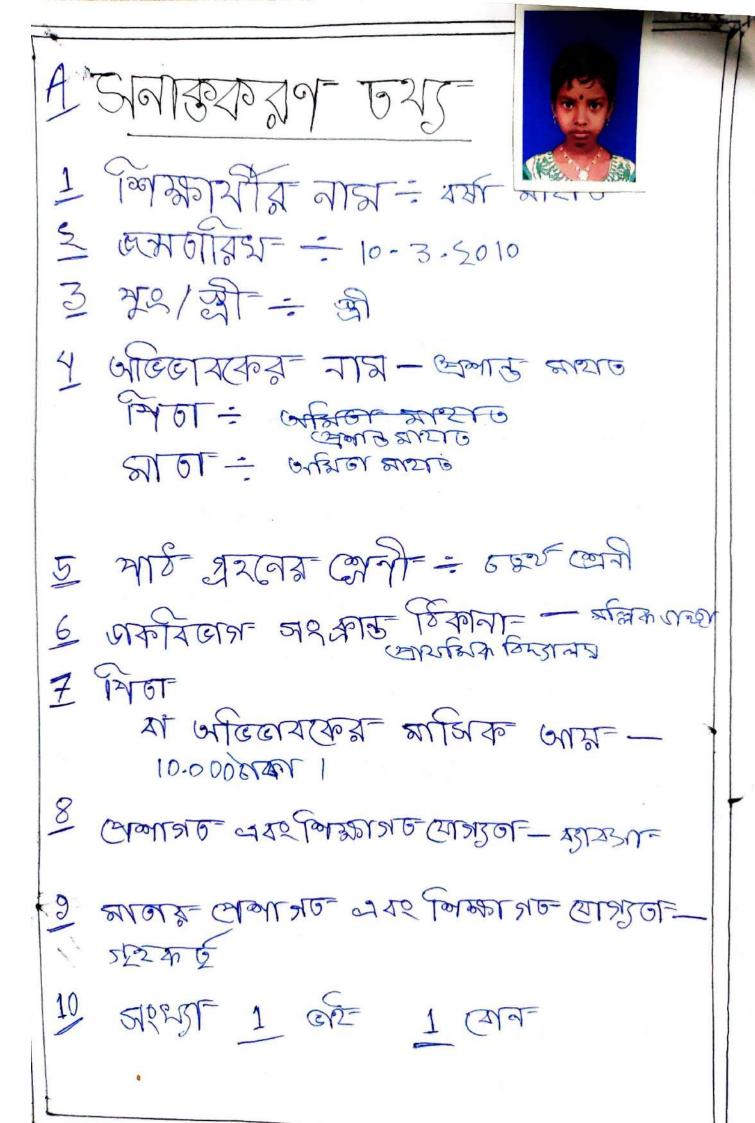

1200 2- (2021 2- 1200 2-(अन्तर्भाष्ट्रीश्वर्यन् A. क्रिजेशिड्य- अस्पिक विमान है जिल्लाकारीर नाम - अर्हन मारा छ-अश्मित (कल्पेश- ग्राय- - साविते-. आम्याञी- बराविष्ठालग्न- 1 ७ विष्डालक्षित्र नाम अवश्विकाना-या हड़ा- जारियाडी यशाय प्राण्या - या करी- श्रीकरी-万0 8 रियालकर नाम => मिल्रक जन द्यार्थिक